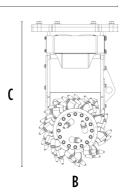

## SPECIFICATIONS

4

| Recommended excavator          | ton   | 10 - 22   |
|--------------------------------|-------|-----------|
| Weight                         | ton   | 1         |
| Pressure                       | bar   | 300 - 350 |
| Back pressure                  | bar   | < 4       |
| Oil flow rate*                 | I/min | 200 - 300 |
| Cutting width                  | mm    | 1015      |
| Pick force                     | N     | 33900     |
| Speed/Min. (minimum - maximum) | rpm   | 60 - 80   |
| Output torque                  | Nm    | 10000     |
| Drum diameter                  | mm    | 600       |
| Size A                         | mm    | 1015      |
| Size B                         | mm    | 600       |
| Size C                         | mm    | 1120      |