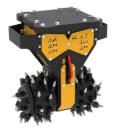

## DRUM CUTTER **MB-R800**

## SPECIFICATIONS

4

| Recommended excavator          | ton   | 10 - 22   |
|--------------------------------|-------|-----------|
| Weight                         | ton   | 1         |
| Pressure                       | bar   | 300 - 350 |
| Back pressure                  | bar   | < 4       |
| Oil flow rate*                 | I/min | 200 - 300 |
| Cutting width                  | mm    | 1015      |
| Pick force                     | N     | 33900     |
| Speed/Min. (minimum - maximum) | rpm   | 60 - 80   |
| Output torque                  | Nm    | 10000     |
| Drum diameter                  | mm    | 600       |
| Size A                         | mm    | 1015      |
| Size B                         | mm    | 600       |
| Size C                         | mm    | 1120      |