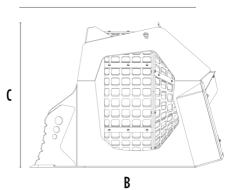

## **SPECIFICATIONS**

Ω¢.

| Recommended loader* | lb      | 33,100 - 55,120 |
|---------------------|---------|-----------------|
| Weight              | lb      | 6,173           |
| Load capacity       | СУ      | 3.14            |
| Pressure            | PSI     | 2,901 - 3,626   |
| Back pressure       | PSI     | < 290           |
| Oil flow rate**     | gal/min | 32 - 37         |
| Basket diameter     | in      | 63              |
| Basket depth        | in      | 48              |
| Size A              | in      | 86              |
| Size B              | in      | 93              |
| Size C              | in      | 70              |
|                     |         |                 |