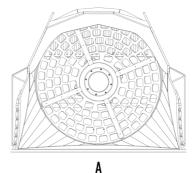

## **SPECIFICATIONS**

Ω¢.

| Recommended loader* | lb      | 33,100 - 55,120 |
|---------------------|---------|-----------------|
| Weight              | lb      | 6,173           |
| Load capacity       | СУ      | 3.14            |
| Pressure            | PSI     | 2,901 - 3,626   |
| Back pressure       | PSI     | < 290           |
| Oil flow rate**     | gal/min | 32 - 37         |
| Basket diameter     | in      | 63              |
| Basket depth        | in      | 48              |
| Size A              | in      | 86              |
| Size B              | in      | 93              |
| Size C              | in      | 70              |
|                     |         |                 |