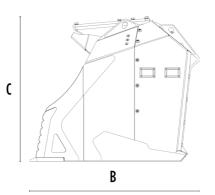

#### **SPECIFICATIONS**

| Recommended excavator              | lb      | 48,500 - //,160 |
|------------------------------------|---------|-----------------|
| Recommended backhoe loader/loader* | lb      | 26,460 - 35,270 |
| Weight                             |         | 5,291           |
| Load capacity                      | СУ      | 2.16            |
| Pressure                           | PSI     | 3,626 - 4,351   |
| Oil flow rate**                    | gal/min | 32 - 42         |
| Size A                             | in      | 92              |
| Size B                             | in      | 59              |
| Size C                             | in      | 49              |
|                                    |         |                 |