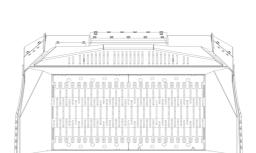

#### **SPECIFICATIONS**

| Recommended excavator              | lb      | 48,500 - //,160 |
|------------------------------------|---------|-----------------|
| Recommended backhoe loader/loader* | lb      | 26,460 - 35,270 |
| Weight                             |         | 5,291           |
| Load capacity                      | СУ      | 2.16            |
| Pressure                           | PSI     | 3,626 - 4,351   |
| Oil flow rate**                    | gal/min | 32 - 42         |
| Size A                             | in      | 92              |
| Size B                             | in      | 59              |
| Size C                             | in      | 49              |
|                                    |         |                 |