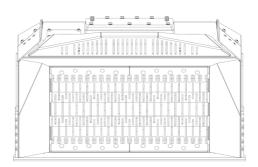

#### **SHAFT KIT**

Size B

Size C

KIT

| RQ8 Sifting kit RQ20 Sifting kit RQ50 Sifting kit          | 0.30 in<br>0.8 in<br>2.0 in | Sifting damp/dry soil<br>Soil Aeration                                                          |
|------------------------------------------------------------|-----------------------------|-------------------------------------------------------------------------------------------------|
| RM Mixer kit                                               |                             | Soil Aeration<br>Compost Aeration<br>Charcoal reduction<br>Glass reduction<br>Drywall reduction |
| RE8 Fine sifting kit 0.30 in RE16 Fine sifting kit 0.60 in |                             | Sifting damp/dry soil                                                                           |
| RC Compost kit                                             | 1.40 in                     | Shredding foliage and small branches<br>Composting                                              |

## **OPTIONAL ACCESSORIES**

| RQ8 Sifting kit      | RQ20 Sifting kit      |
|----------------------|-----------------------|
| RQ50 Sifting kit     | RM Mixer kit          |
| RE8 Fine sifting kit | RE16 Fine sifting kit |
| RC Compost kit       | Shaft holder          |
| 24 Month warranty    |                       |