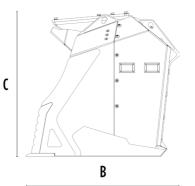

#### **SPECIFICATIONS**

| <b>-</b> | Recommended excavator              | lb      | 39,680 - 55,910 |
|----------|------------------------------------|---------|-----------------|
|          | Recommended backhoe loader/loader* | lb      | 24,250 - 30,860 |
|          | Weight                             | lb      | 4,629           |
|          | Load capacity                      | СУ      | 1.77            |
|          | Pressure                           | PSI     | 3,626 - 4,351   |
|          | Oil flow rate**                    | gal/min | 32 - 42         |
|          | Size A                             | in in   | 81              |

ADJUSTMENT\*

in

APPLICATION