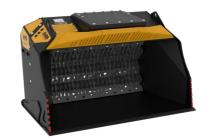

### **SHAFTS SCREENERS**

# **MB-HDS320**

53

49

#### **APPLICATION AREAS**

Recycling aggregates

Excavations

Foundries

Maintaining landscape and agricultural areas

<sup>\*</sup> Please verify machine's Rated Operating Capacity

<sup>\*\*</sup> The minimum hydraulic flow rate value must be alongside the required operating pressure