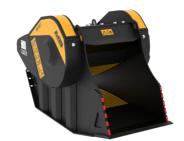

## **CRUSHER BUCKET**

# **BF60.1 S4**

### **SPECIFICATIONS**

| Recommended excavator | lb      | 22,050 - 39,680 |
|-----------------------|---------|-----------------|
| Weight                | lb      | 3,637           |
| Load capacity         | СУ      | 0.72            |
| Pressure              | PSI     | 3,191 - 4,061   |
| Back pressure         | PSI     | < 145           |
| Oil flow rate*        | gal/min | 32 - 40         |
| Mouth width           | in      | 24              |
| Mouth height          | in      | 20              |
| Size A                | in      | 39              |
| Size B                | in      | 69              |
| Size C                | in      | 43              |
|                       |         |                 |