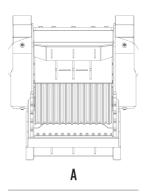

### **SPECIFICATIONS**

| Recommended excavator | lb      | 22,050 - 39,680 |
|-----------------------|---------|-----------------|
| Weight                | lb      | 3,637           |
| Load capacity         | СУ      | 0.72            |
| Pressure              | PSI     | 3,191 - 4,061   |
| Back pressure         | PSI     | < 145           |
| Oil flow rate*        | gal/min | 32 - 40         |
| Mouth width           | in      | 24              |
| Mouth height          | in      | 20              |
| Size A                | in      | 39              |
| Size B                | in      | 69              |
| Size C                | in      | 43              |
|                       |         |                 |