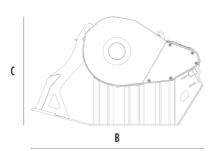

### **SPECIFICATIONS**

| Recommended excavator | lb      | 22,050 - 39,680 |
|-----------------------|---------|-----------------|
| Weight                | lb      | 3,637           |
| Load capacity         | СУ      | 0.72            |
| Pressure              | PSI     | 3,191 - 4,061   |
| Back pressure         | PSI     | < 145           |
| Oil flow rate*        | gal/min | 32 - 40         |
| Mouth width           | in      | 24              |
| Mouth height          | in      | 20              |
| Size A                | in      | 39              |
| Size B                | in      | 69              |
| Size C                | in      | 43              |
|                       |         |                 |