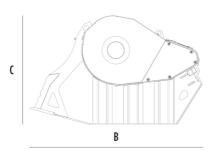

### **SPECIFICATIONS**

| Recommended excavator | ton   | 10 - 18   |
|-----------------------|-------|-----------|
| Weight                | ton   | 1,65      |
| Load capacity         | m³    | 0,55      |
| Pressure              | bar   | 220 - 280 |
| Back pressure         | bar   | < 10      |
| Oil flow rate*        | I/min | 120 - 150 |
| Mouth width           | mm    | 610       |
| Mouth height          | mm    | 500       |
| Size A                | mm    | 1000      |
| Size B                | mm    | 1745      |
| Size C                | mm    | 1100      |
|                       |       |           |