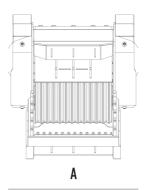

### **SPECIFICATIONS**

| Recommended excavator | ton   | 10 - 18   |
|-----------------------|-------|-----------|
| Weight                | ton   | 1,65      |
| Load capacity         | m³    | 0,55      |
| Pressure              | bar   | 220 - 280 |
| Back pressure         | bar   | < 10      |
| Oil flow rate*        | I/min | 120 - 150 |
| Mouth width           | mm    | 610       |
| Mouth height          | mm    | 500       |
| Size A                | mm    | 1000      |
| Size B                | mm    | 1745      |
| Size C                | mm    | 1100      |
|                       |       |           |