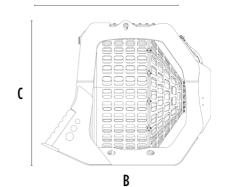

## SPECIFICATIONS

4

| Recommended excavator | ton   | 35 - 50   |
|-----------------------|-------|-----------|
| Weight                | ton   | 3,66      |
| Load capacity         |       | 3.75      |
| Pressure              | bar   | 320 - 350 |
| Back pressure         | bar   | < 5       |
| Oil flow rate*        | l/min | 160 - 180 |
| Basket diameter       | mm    | 1970      |
| Basket depth          | mm    | 1490      |
| Size A                | mm    | 2320      |
| Size B                | mm    | 2840      |
| Size C                | mm    | 2350      |
|                       |       |           |