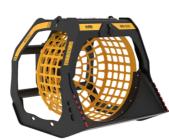

## SCREENING BUCKET









## SPECIFICATIONS

4

| Recommended excavator | ton   | 35 - 50   |
|-----------------------|-------|-----------|
| Weight                | ton   | 3,66      |
| Load capacity         |       | 3.75      |
| Pressure              | bar   | 320 - 350 |
| Back pressure         | bar   | < 5       |
| Oil flow rate*        | l/min | 160 - 180 |
| Basket diameter       | mm    | 1970      |
| Basket depth          | mm    | 1490      |
| Size A                | mm    | 2320      |
| Size B                | mm    | 2840      |
| Size C                | mm    | 2350      |
|                       |       |           |

\* The minimum hydraulic flow rate value must be alongside the required operating pressure.

## **OPTIONAL ACCESSORIES**

Dust suppression kit

24 Month Warranty

Hour met