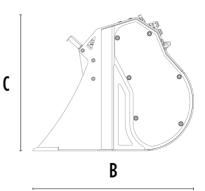

### **SPECIFICATIONS**

| <br>Recommended excavator          | ton   | 2,5 - 5   |
|------------------------------------|-------|-----------|
| Recommended backhoe loader/loader* | ton   | 4 - 6**   |
| Weight                             | ton   | 0,17      |
| Load capacity                      | m³    | 0,08      |
| Pressure                           | bar   | 200 - 220 |
| Oil flow rate***                   | I/min | 25 - 35   |
| Size A                             | mm    | 760       |

mm

APPLICATION