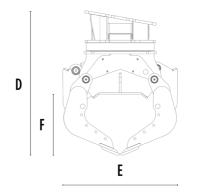

### **SPECIFICATIONS**

| Recommended excavator                     | lb      | 39,680 - 55,120 |
|-------------------------------------------|---------|-----------------|
| Weight                                    | - Ib    | 3,257           |
| Capacity (claws closed)                   | СУ      | 0.58            |
| Rotation                                  | Degree  | 360°            |
| Oil pressure (rotation)                   | PSI     | 2,901 - 3,626   |
| Oil flow rate (rotation)                  | gal/min | 16 - 21         |
| Maximum oil pressure (opening - closing)  | PSI     | 4,351 - 5,076   |
| Maximum oil flow rate (opening - closing) | gal/min | 18 - 24         |
| Size A                                    | in      | 73              |
| Size B                                    | in      | 54              |
| Size C                                    | in      | 20              |
| Size D                                    | in      | 59              |
| Size E                                    | in      | 47              |
| Size F                                    | in      | 25              |
| Size G                                    | in      | 40              |
|                                           |         |                 |