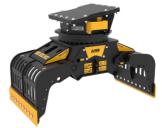

## **SORTING GRAPPLE**

# **MB-G1000 S4**













### **SPECIFICATIONS**



| Recommended excavator                     | lb      | 39,680 - 55,120 |
|-------------------------------------------|---------|-----------------|
| Weight                                    | - Ib    | 3,257           |
| Capacity (claws closed)                   | СУ      | 0.58            |
| Rotation                                  | Degree  | 360°            |
| Oil pressure (rotation)                   | PSI     | 2,901 - 3,626   |
| Oil flow rate (rotation)                  | gal/min | 16 - 21         |
| Maximum oil pressure (opening - closing)  | PSI     | 4,351 - 5,076   |
| Maximum oil flow rate (opening - closing) | gal/min | 18 - 24         |
| Size A                                    | in      | 73              |
| Size B