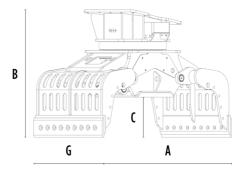

### **SPECIFICATIONS**

| Recommended excavator                     | lb      | 39,680 - 55,120 |
|-------------------------------------------|---------|-----------------|
| Weight                                    | - Ib    | 3,257           |
| Capacity (claws closed)                   | СУ      | 0.58            |
| Rotation                                  | Degree  | 360°            |
| Oil pressure (rotation)                   | PSI     | 2,901 - 3,626   |
| Oil flow rate (rotation)                  | gal/min | 16 - 21         |
| Maximum oil pressure (opening - closing)  | PSI     | 4,351 - 5,076   |
| Maximum oil flow rate (opening - closing) | gal/min | 18 - 24         |
| Size A                                    | in      | 73              |
| Size B                                    | in      | 54              |
| Size C                                    | in      | 20              |
| Size D                                    | in      | 59              |
| Size E                                    | in      | 47              |
| Size F                                    | in      | 25              |
| Size G                                    | in      | 40              |
|                                           |         |                 |