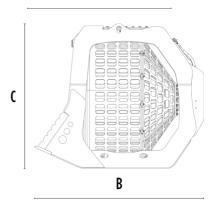

#### **SPECIFICATIONS**

| Recommended excavator | ton   | 35 - 50   |
|-----------------------|-------|-----------|
| Weight                | ton   | 3,66      |
| Load capacity         | m³    | 3.75      |
| Pressure              | bar   | 320 - 350 |
| Back pressure         | bar   | < 5       |
| Oil flow rate*        | I/min | 160 - 180 |
| Basket diameter       | mm    | 1970      |
| Basket depth          | mm    | 1490      |
| Size A                | mm    | 2320      |
| Size B                | mm    | 2840      |
| Size C                | mm    | 2350      |
|                       |       |           |