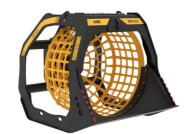

## **SCREENING BUCKET**

# **MB-S23**

A

#### **SPECIFICATIONS**

| Recommended excavator | ton   | 35 - 50   |
|-----------------------|-------|-----------|
| Weight                | ton   | 3,66      |
| Load capacity         | m³    | 3.75      |
| Pressure              | bar   | 320 - 350 |
| Back pressure         | bar   | < 5       |
| Oil flow rate*        | I/min | 160 - 180 |
| Basket diameter       | mm    | 1970      |
| Basket depth          | mm    | 1490      |
| Size A                | mm    | 2320      |
| Size B                | mm    | 2840      |
| Size C                | mm    | 2350      |
|                       |       |           |