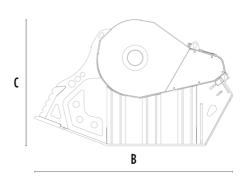

### **SPECIFICATIONS**

| Recommended excavator | ton   | 30 - 45   |
|-----------------------|-------|-----------|
| Weight                | ton   | 4,8       |
| Load capacity         | m³    | 1,30      |
| Pressure              | bar   | 220 - 280 |
| Back pressure         | bar   | < 10      |
| Oil flow rate*        | I/min | 190 - 250 |
| Mouth width           | mm    | 1205      |
| Mouth height          | mm    | 540       |
| Size A                | mm    | 1620      |
| Size B                | mm    | 2185      |
| Size C                | mm    | 1390      |
|                       |       |           |