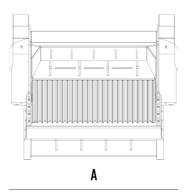

### **SPECIFICATIONS**

| Recommended excavator | ton   | 30 - 45   |
|-----------------------|-------|-----------|
| Weight                | ton   | 4,8       |
| Load capacity         | m³    | 1,30      |
| Pressure              | bar   | 220 - 280 |
| Back pressure         | bar   | < 10      |
| Oil flow rate*        | I/min | 190 - 250 |
| Mouth width           | mm    | 1205      |
| Mouth height          | mm    | 540       |
| Size A                | mm    | 1620      |
| Size B                | mm    | 2185      |
| Size C                | mm    | 1390      |
|                       |       |           |