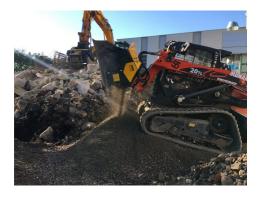

Urban construction

Foundries

<sup>\*</sup> Please verify machine's Rated Operating Capacity

<sup>\*\*</sup> The minimum hydraulic flow rate value must be alongside the required operating pressure