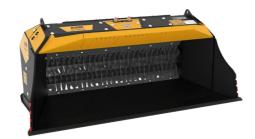

# **MB-HDS220**

#### **SPECIFICATIONS**

| <b>-</b> | Recommended excavator |
|----------|-----------------------|
|          |                       |

| Recommended backhoe loader/loader* | ton   | 7 - 11    |
|------------------------------------|-------|-----------|
| Recommended skid steer loader*     | ton   | 4,5 - 10  |
| Weight                             | ton   | 1         |
| Load capacity                      |       | 0,60      |
| Pressure                           | bar   | 230 - 280 |
| Oil flow rate**                    | I/min | 90 - 150  |
| Size A                             | mm    | 2220      |
| Size B                             | mm    | 1060      |
| Size C                             | mm    | 890       |

#### **SHAFT KIT**

| _        | KIT                                 | ADJUSTMENT*   | APPLICATION                                                                                     |
|----------|-------------------------------------|---------------|-------------------------------------------------------------------------------------------------|
| 4.2      | RQ8 Sifting kit<br>RQ20 Sifting kit | 8 mm<br>20 mm | Sifting damp/dry soil<br>Soil Aeration                                                          |
| <u> </u> | RM Mixer kit                        |               | Soil Aeration<br>Compost Aeration<br>Charcoal reduction<br>Glass reduction<br>Drywall reduction |
| _        |                                     |               | -                                                                                               |