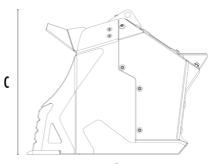

#### **SPECIFICATIONS**

| <b>-</b> | Recommended excavator |
|----------|-----------------------|
|          |                       |

| Recommended backhoe loader/loader* | ton   | 7 - 11    |
|------------------------------------|-------|-----------|
| Recommended skid steer loader*     | ton   | 4,5 - 10  |
| Weight                             | ton   | 1         |
| Load capacity                      |       | 0,60      |
| Pressure                           | bar   | 230 - 280 |
| Oil flow rate**                    | I/min | 90 - 150  |
| Size A                             | mm    | 2220      |
| Size B                             | mm    | 1060      |
| Size C                             | mm    | 890       |