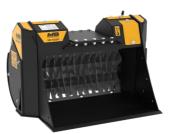

# SHAFTS SCREENERS

#### SHAFT KIT

|              | KIT                                 | ADJUSTMENT*   | APPLICATION                                                                                     |
|--------------|-------------------------------------|---------------|-------------------------------------------------------------------------------------------------|
|              | RQ8 Sifting kit<br>RQ15 Sifting kit | 8 mm<br>15 mm | Sifting damp/dry soil<br>Soil Aeration                                                          |
| RM Mixer kit |                                     |               | Soil Aeration<br>Compost Aeration<br>Charcoal reduction<br>Glass reduction<br>Drywall reduction |

RQ15 Sifting kit

Load capacity increase kit

Shaft holder

RM Mixer kit

RQ8 Sifting kit