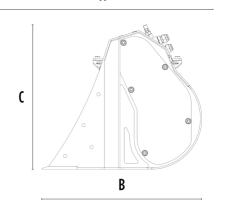

## SPECIFICATIONS

| ) | Recommended excavator              | ton   | 1,3 - 2,8 |  |  |
|---|------------------------------------|-------|-----------|--|--|
|   | Recommended backhoe loader/loader* | ton   | 3 - 4**   |  |  |
|   | Weight                             | ton   | 0,098     |  |  |
|   | Load capacity                      | m³    | 0.05      |  |  |
|   | Pressure                           | bar   | 200 - 220 |  |  |
|   | Oil flow rate***                   | l/min | 25 - 35   |  |  |
|   | Size A                             | mm    | 740       |  |  |
|   | Size B                             | mm    | 545       |  |  |
|   | Size C                             |       | 495       |  |  |
|   |                                    |       |           |  |  |