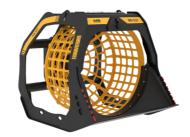

## **SCREENING BUCKET**

# **MB-S23**

### **SPECIFICATIONS**

| Recommended excavator | lb      | 77,160 - 110,230 |
|-----------------------|---------|------------------|
|                       | lb      | 8,069            |
| Load capacity         | СУ      | 4.9              |
| Pressure              | PSI PSI | 4,641 - 5,076    |
| Back pressure         | PSI PSI | < 73             |
| Oil flow rate*        | gal/min | 42 - 48          |
| Basket diameter       | in      | 78               |
| Basket depth          | in      | 59               |
| Size A                | in      | 91               |
| Size B                | in      | 112              |
| Size C                | in      | 93               |
|                       |         |                  |