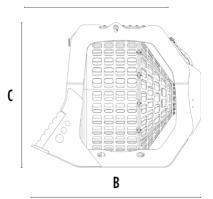

### **SPECIFICATIONS**

| Recommended excavator | lb      | 77,160 - 110,230 |
|-----------------------|---------|------------------|
|                       | lb      | 8,069            |
| Load capacity         | СУ      | 4.9              |
| Pressure              | PSI PSI | 4,641 - 5,076    |
| Back pressure         | PSI PSI | < 73             |
| Oil flow rate*        | gal/min | 42 - 48          |
| Basket diameter       | in      | 78               |
| Basket depth          | in      | 59               |
| Size A                | in      | 91               |
| Size B                | in      | 112              |
| Size C                | in      | 93               |
|                       |         |                  |