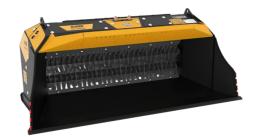

# **MB-HDS220**

#### **SHAFT KIT**

KIT

| RQ8 Sifting kit<br>RQ20 Sifting kit | 8 mm<br>20 mm | Sifting damp/dry soil<br>Soil Aeration                                              |
|-------------------------------------|---------------|-------------------------------------------------------------------------------------|
| RM Mixer kit                        |               | Soil Aeration Compost Aeration Charcoal reduction Glass reduction Drywall reduction |
|                                     |               |                                                                                     |

# **OPTIONAL ACCESSORIES**

| RQ8 Sifting kit | RQ20 Sifting kit |  |
|-----------------|------------------|--|
| RM Mixer kit    | Shaft holder     |  |