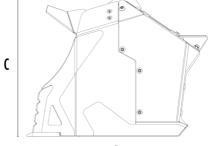

### **SPECIFICATIONS**

| Recommende |
|------------|
|            |

| Recommended excavator              | ton   | -         |
|------------------------------------|-------|-----------|
| Recommended backhoe loader/loader* | ton   | 7 - 11    |
| Recommended skid steer loader*     | ton   | 4,5 - 10  |
| Weight                             | ton   | 1         |
| Load capacity                      | m³    | 0.6       |
| Pressure                           | bar   | 230 - 280 |
| Oil flow rate**                    | I/min | 90 - 150  |
| Size A                             | mm    | 2220      |
| Size B                             | mm    | 1060      |
| Size C                             | mm    | 890       |

APPLICATION

ADJUSTMENT\*

<sup>\*</sup> Shafts in closed position.

В