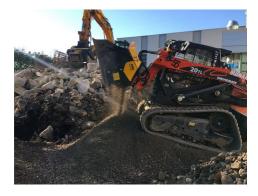

# **APPLICATION AREAS**

Urban construction

site

Enclosed spaces

Foundries

Maintaining landscape and agricultural areas

<sup>\*\*</sup> The minimum hydraulic flow rate value must be alongside the required operating pressure