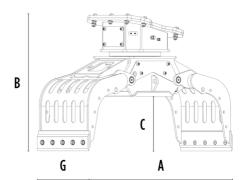

### **SPECIFICATIONS**

| Recommended excavator                     | ton    | 7 - 12    |
|-------------------------------------------|--------|-----------|
| Weight                                    | ton    | 0,63      |
| Capacity (claws closed)                   |        | 0,24      |
| Rotation                                  | Degree | 360°      |
| Oil pressure (rotation)                   | bar    | 160 - 200 |
| Oil flow rate (rotation)                  | I/min  | 25 - 35   |
| Maximum oil pressure (opening - closing)  | bar    | 250 - 300 |
| Maximum oil flow rate (opening - closing) | I/min  | 50 - 60   |
| Size A                                    | mm     | 1705      |
| Size B                                    | mm     | 1145      |
| Size C                                    | mm     | 470       |
| Size D                                    | mm     | 1300      |
| Size E                                    | mm     | 975       |
| Size F                                    | mm     | 625       |
| Size G                                    | mm     | 650       |
|                                           |        |           |