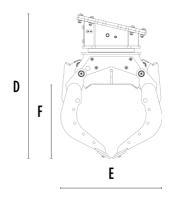

### **SPECIFICATIONS**

| Recommended excavator                     | ton    | 7 - 12    |
|-------------------------------------------|--------|-----------|
| Weight                                    | ton    | 0,63      |
| Capacity (claws closed)                   |        | 0,24      |
| Rotation                                  | Degree | 360°      |
| Oil pressure (rotation)                   | bar    | 160 - 200 |
| Oil flow rate (rotation)                  | I/min  | 25 - 35   |
| Maximum oil pressure (opening - closing)  | bar    | 250 - 300 |
| Maximum oil flow rate (opening - closing) | I/min  | 50 - 60   |
| Size A                                    | mm     | 1705      |
| Size B                                    | mm     | 1145      |
| Size C                                    | mm     | 470       |
| Size D                                    | mm     | 1300      |
| Size E                                    | mm     | 975       |
| Size F                                    | mm     | 625       |
| Size G                                    | mm     | 650       |
|                                           |        |           |