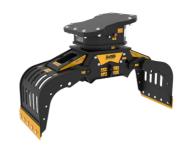

### **SORTING GRAPPLE**

# **MB-G600 S4**











### **SPECIFICATIONS**



| Recommended excavator                     | ton    | 7 - 12    |
|-------------------------------------------|--------|-----------|
| Weight                                    | ton    | 0,63      |
| Capacity (claws closed)                   |        | 0,24      |
| Rotation                                  | Degree | 360°      |
| Oil pressure (rotation)                   | bar    | 160 - 200 |
| Oil flow rate (rotation)                  | I/min  | 25 - 35   |
| Maximum oil pressure (opening - closing)  | bar    | 250 - 300 |
| Maximum oil flow rate (opening - closing) | I/min  | 50 - 60   |
| Size A                                    | mm     | 1705      |
| Size B                                    | mm     | 1145      |
| Size C