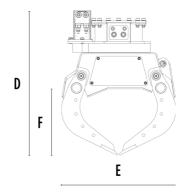

### **SPECIFICATIONS**

| Recommended excavator                     | lb      | 7,720 - 12,120 |
|-------------------------------------------|---------|----------------|
| Weight                                    | lb      | 635            |
| Capacity (claws closed)                   | СУ      | 0.13           |
| Rotation                                  | Degree  | 360°           |
| Oil pressure (rotation)                   | PSI PSI | 2,176 - 2,901  |
| Oil flow rate (rotation)                  | gal/min | 3 - 5          |
| Maximum oil pressure (opening - closing)  | PSI     | 2,611 - 3,191  |
| Maximum oil flow rate (opening - closing) | gal/min | 5 - 8          |
| Size A                                    | in      | 51             |
| Size B                                    | in      | 34             |
| Size C                                    | in      | 17             |
| Size D                                    | in      | 38             |
| Size E                                    | in      | 30             |
| Size F                                    | in      | 20             |
| Size G                                    | in      | 19             |