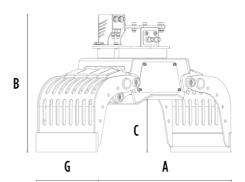

### **SPECIFICATIONS**

| Recommended excavator                     | lb      | 7,720 - 12,120 |
|-------------------------------------------|---------|----------------|
| Weight                                    | lb      | 635            |
| Capacity (claws closed)                   | СУ      | 0.13           |
| Rotation                                  | Degree  | 360°           |
| Oil pressure (rotation)                   | PSI PSI | 2,176 - 2,901  |
| Oil flow rate (rotation)                  | gal/min | 3 - 5          |
| Maximum oil pressure (opening - closing)  | PSI     | 2,611 - 3,191  |
| Maximum oil flow rate (opening - closing) | gal/min | 5 - 8          |
| Size A                                    | in      | 51             |
| Size B                                    | in      | 34             |
| Size C                                    | in      | 17             |
| Size D                                    | in      | 38             |
| Size E                                    | in      | 30             |
| Size F                                    | in      | 20             |
| Size G                                    | in      | 19             |