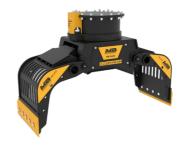

## **SORTING GRAPPLE**

# **MB-G450 S4**











### **SPECIFICATIONS**



| Recommended excavator                     | lb      | 7,720 - 12,120 |
|-------------------------------------------|---------|----------------|
| Weight                                    | lb      | 635            |
| Capacity (claws closed)                   | СУ      | 0.13           |
| Rotation                                  | Degree  | 360°           |
| Oil pressure (rotation)                   | PSI PSI | 2,176 - 2,901  |
| Oil flow rate (rotation)                  | gal/min | 3 - 5          |
| Maximum oil pressure (opening - closing)  | PSI     | 2,611 - 3,191  |
| Maximum oil flow rate (opening - closing) | gal/min | 5 - 8          |
| Size A                                    | in      | 51             |
| Size B