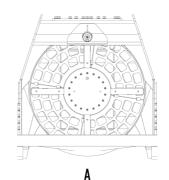

## **SPECIFICATIONS**

4

| Recommended excavator | lb      | 19,840 - 44,100 |
|-----------------------|---------|-----------------|
| Weight                | lb lb   | 2,425           |
| Load capacity         | СУ      | 1.44            |
| Pressure              | PSI     | 2,176 - 2,901   |
| Back pressure         | PSI     | < 290           |
| Oil flow rate*        | gal/min | 16 - 21         |
| Basket diameter       | in      | 47              |
| Basket depth          | in      | 35              |
| Size A                | in      | 55              |
| Size B                | in      | 67              |
| Size C                | in      | 57              |