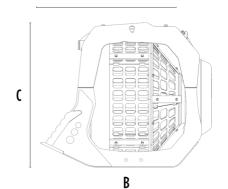

## **SPECIFICATIONS**

4

| Recommended excavator | lb      | 19,840 - 44,100 |
|-----------------------|---------|-----------------|
| Weight                | lb lb   | 2,425           |
| Load capacity         | СУ      | 1.44            |
| Pressure              | PSI     | 2,176 - 2,901   |
| Back pressure         | PSI     | < 290           |
| Oil flow rate*        | gal/min | 16 - 21         |
| Basket diameter       | in      | 47              |
| Basket depth          | in      | 35              |
| Size A                | in      | 55              |
| Size B                | in      | 67              |
| Size C                | in      | 57              |